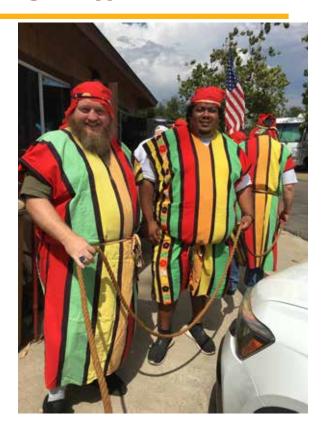

We had a Tri-Ceremonial with Al Bahr and we now have two new Nobles to our membership, Noble Geoffery Ray and Noble Jhonathan Torrero. Please welcome our new members.

I hope you did not miss the Orange International Street Fair this year. The Job's Daughters Bethel 337 Orange received two booths this year and could only manage one of them, so this year they offered there food booth to El Bekal Shriners to do what ever food we wanted to do. Our 2023/2024 Imperial Potentate Ill Sir Ed Stolze Jr. said that Shriners need to work with our youth groups more and help and encourage them, with that I decided to ask the Job's Daughters to be a part of our booth and sale there corn dogs and tater tots and we would supply them with the help to setup, run it, tear down and cleanup. I think we had a very successful event and we plan on working with them again in the future.

It is my pleasure to introduce to you two of the newest nobles. They were initiated at the Tri Ceremonial on September 7<sup>th</sup> in Romona, Jhonathan Torrero, and Geoffrey Ray along with several new nobles from Al Bahr. Please make them feel welcome at our next stated meeting on October 14<sup>th</sup>.

#### **Semi-Tri-Cerimonial**

I would like to interduce and welcome our newest Nobles to El Bekal, Noble Geoffery Ray and Noble Jhonathan Torrero. We hope you find a new home with us at El Bekal and par-take in the many programs, Units, Clubs and evnets we have here at El Bekal Shrine.