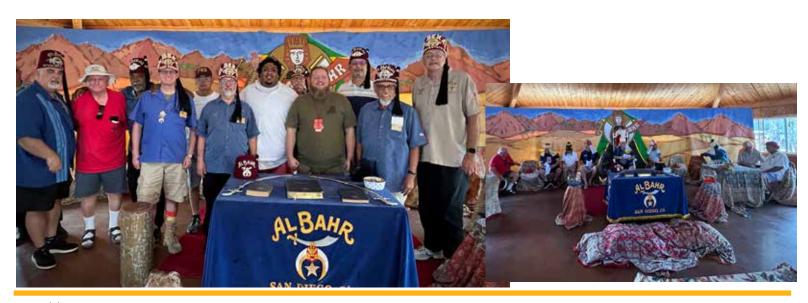

We had a Tri-Ceremonial with Al Bahr and we now have two new Nobles to our membership, Noble Geoffery Ray and Noble Jhonathan Torrero. Please welcome our new members.

I hope you did not miss the Orange International Street Fair this year. The Job's Daughters Bethel 337 Orange received two booths this year and could only manage one of them, so this year they offered there food booth to El Bekal Shriners to do what ever food we wanted to do. Our 2023/2024 Imperial Potentate Ill Sir Ed Stolze Jr. said that Shriners need to work with our youth groups more and help and encourage them, with that I decided to ask the Job's Daughters to be a part of our booth and sale there corn dogs and tater tots and we would supply them with the help to setup, run it, tear down and cleanup. I think we had a very successful event and we plan on working with them again in the future.

It is my pleasure to introduce to you two of the newest nobles. They were initiated at the Tri Ceremonial on September 7<sup>th</sup> in Romona, Jhonathan Torrero, and Geoffrey Ray along with several new nobles from Al Bahr. Please make them feel welcome at our next stated meeting on October 14<sup>th</sup>.

#### **Semi-Tri-Cerimonial**

I would like to interduce and welcome our newest Nobles to El Bekal, Noble Geoffery Ray and Noble Jhonathan Torrero. We hope you find a new home with us at El Bekal and par-take in the many programs, Units, Clubs and evnets we have here at El Bekal Shrine.