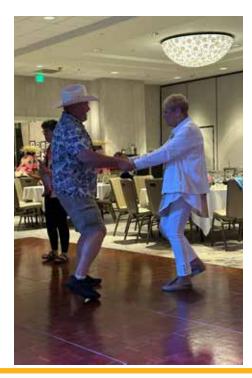

Lady Cheryl and I attended the LOSNA Western States event at Knott's Berry Farm and had a great time representing El Bekal Shrine along with Ill Sir. Kalani Jensen and Lady Natalie of Al Malaikah Shrine. It was a very fun event with lots of El Bekal Nobles and there Ladies in attendance.

#### **LOSNA Event**

Lady Cheryl and I had a great time with LOSNA representing El Bekal Shrine at Knott's Berry Farm.

Lots of El Bekal member and there Ladies were in attendance.