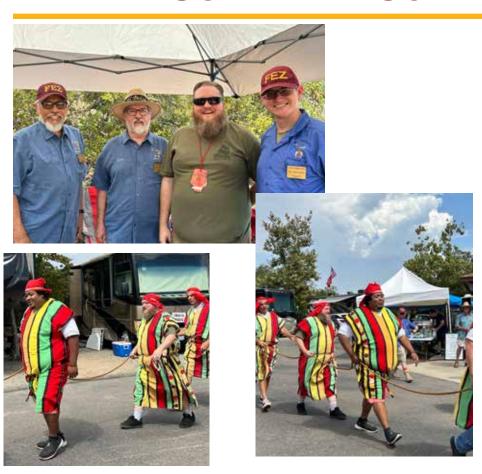

We had a Tri-Ceremonial with Al Bahr and we now have two new Nobles to our membership, Noble Geoffery Ray and Noble Jhonathan Torrero. Please welcome our new members.

I hope you did not miss the Orange International Street Fair this year. The Job's Daughters Bethel 337 Orange received two booths this year and could only manage one of them, so this year they offered there food booth to El Bekal Shriners to do what ever food we wanted to do. Our 2023/2024 Imperial Potentate Ill Sir Ed Stolze Jr. said that Shriners need to work with our youth groups more and help and encourage them, with that I decided to ask the Job's Daughters to be a part of our booth and sale there corn dogs and tater tots and we would supply them with the help to setup, run it, tear down and cleanup. I think we had a very successful event and we plan on working with them again in the future.