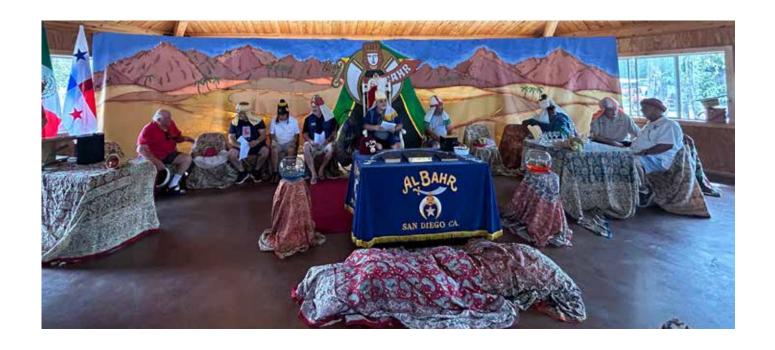

We had a Tri-Ceremonial with Al Bahr and we now have two new Nobles to our membership, Noble Geoffery Ray and Noble Jhonathan Torrero. Please welcome our new members.

I hope you did not miss the Orange International Street Fair this year. The Job's Daughters Bethel 337 Orange received two booths this year and could only manage one of them, so this year they offered there food booth to El Bekal Shriners to do what ever food we wanted to do. Our 2023/2024 Imperial Potentate Ill Sir Ed Stolze Jr. said that Shriners need to work with our youth groups more and help and encourage them, with that I decided to ask the Job's Daughters to be a part of our booth and sale there corn dogs and tater tots and we would supply them with the help to setup, run it, tear down and cleanup. I think we had a very successful event and we plan on working with them again in the future.

It is my pleasure to introduce to you two of the newest nobles. They were initiated at the Tri Ceremonial on September 7<sup>th</sup> in Romona, Jhonathan Torrero, and Geoffrey Ray along with several new nobles from Al Bahr. Please make them feel welcome at our next stated meeting on October 14<sup>th</sup>.

#### **Semi-Tri-Cerimonial**

I would like to interduce and welcome our newest Nobles to El Bekal, Noble Geoffery Ray and Noble Jhonathan Torrero. We hope you find a new home with us at El Bekal and par-take in the many programs, Units, Clubs and evnets we have here at El Bekal Shrine.