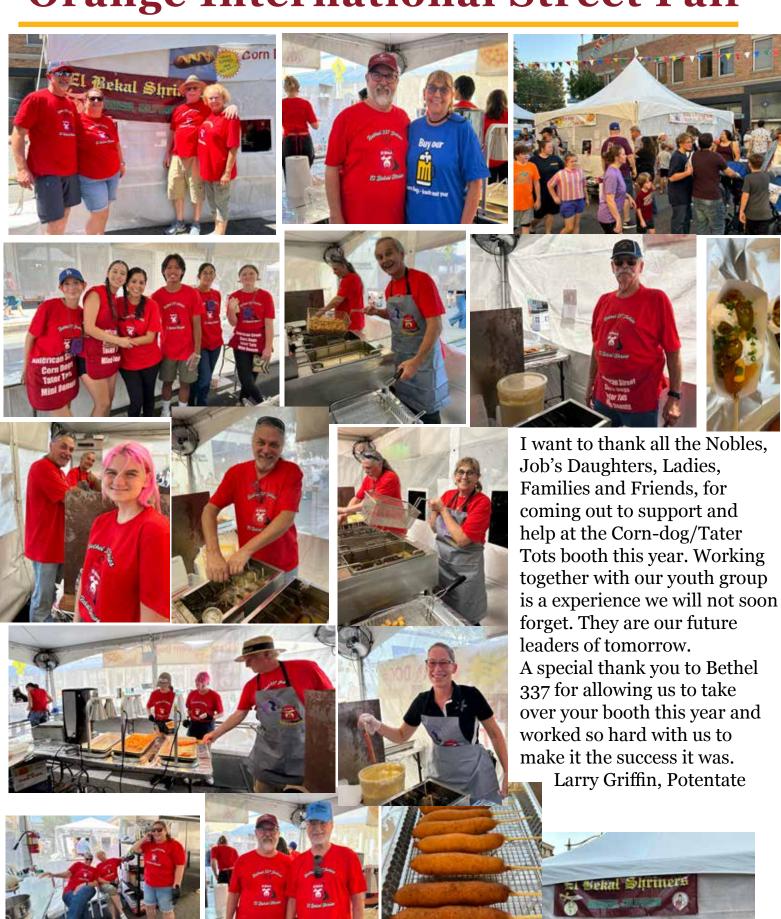

We had a Tri-Ceremonial with Al Bahr and we now have two new Nobles to our membership, Noble Geoffery Ray and Noble Jhonathan Torrero. Please welcome our new members.

I hope you did not miss the Orange International Street Fair this year. The Job's Daughters Bethel 337 Orange received two booths this year and could only manage one of them, so this year they offered there food booth to El Bekal Shriners to do what ever food we wanted to do. Our 2023/2024 Imperial Potentate Ill Sir Ed Stolze Jr. said that Shriners need to work with our youth groups more and help and encourage them, with that I decided to ask the Job's Daughters to be a part of our booth and sale there corn dogs and tater tots and we would supply them with the help to setup, run it, tear down and cleanup. I think we had a very successful event and we plan on working with them again in the future.

#### **Orange International Street Fair**

Don't be the one sitting on the easy chair or couch waiting for the right time to ask.